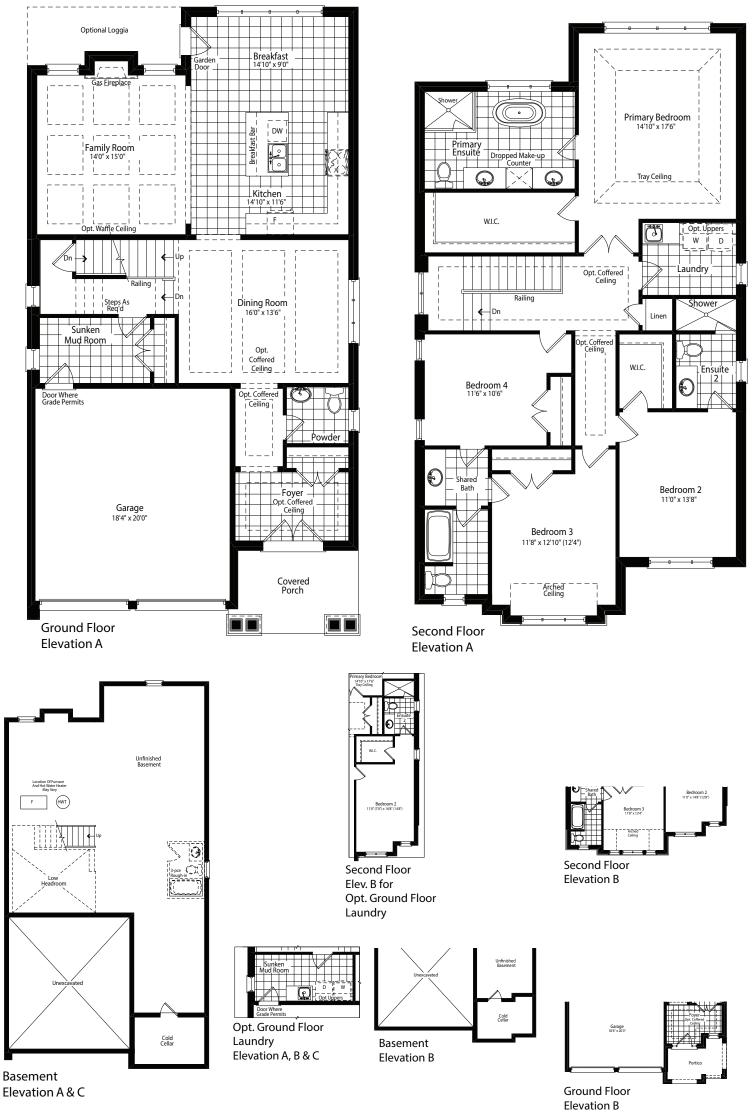

Elevation B

The floor plans and elevations shown are pre-construction plans and may be revised or improved as necessitated by architectural controls and the construction process. The measurements adhere to the rules and regulations of the TARION Warranty Corporation's official method for the calculation of floor area. Actual usable floor space may vary from the stated floor area. Railings on front porch only where required by O.B.C.

## THE DOVER Elev. B - 2875 sq.ft.

The floor plans and elevations shown are pre-construction plans and may be revised or improved as necessitated by architectural controls and the construction process. The measurements adhere to the rules and regulations of the TARION Warranty Corporation's official method for the calculation of floor area. Actual usable floor space may vary from the stated floor area. Railings on front porch only where required by O.B.C. E.&O.E. April 2023 40-2