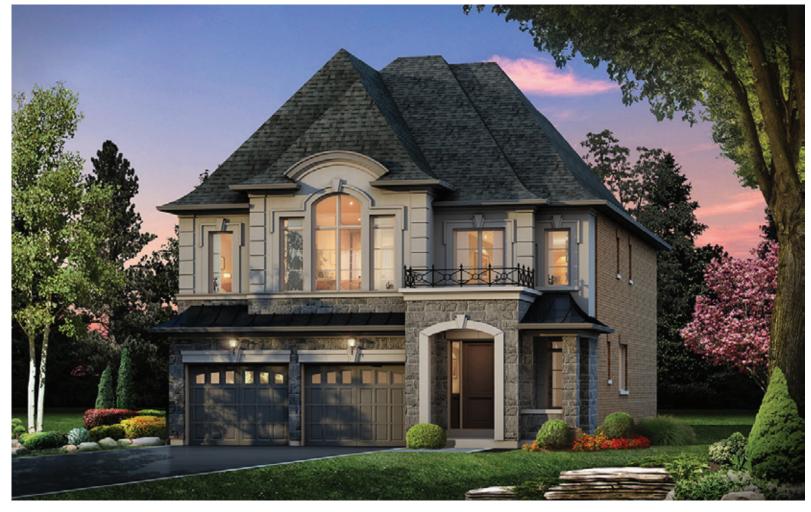

## THE DOVER Elev. B - 2875 sq.ft.

The floor plans and elevations shown are pre-construction plans and may be revised or improved as necessitated by architectural controls and the construction process. The measurements adhere to the rules and regulations of the TARION Warranty Corporation's official method for the calculation of floor area. Actual usable floor space may vary from the stated floor area. Railings on front porch only where required by O.B.C. E.&O.E. April 2023 40-2