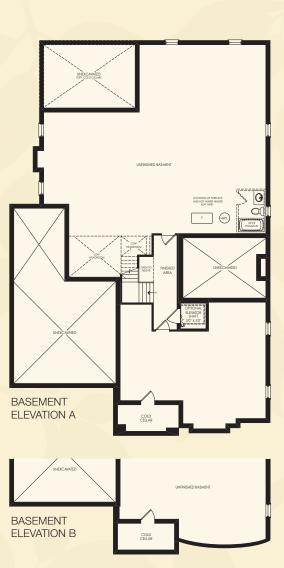

## The Bayberry

A / 5100sq.ft. B / 5065sq.ft.

TOTAL SQUARE FOOTAGE WITH OPTIONAL 5 BEDROOM: ELEVATION A: 5400 sq.ft. ELEVATION B: 5365 sq.ft.

OPTIONAL 5 BEDROOM SECOND FLOOR ELEVATION 'A'

The floor plans and elevations shown are pre-construction plans and may be revised or improved as necessitated by architectural controls and the construction process. The measurements adhere to the rules and regulations of the TARION Warranty Corporation's official method for the calculation of floor area. Actual usable floor space may vary from the stated floor area. Railings on front porch only where required by O.B.C. E. & O. E. October 2015 60-5