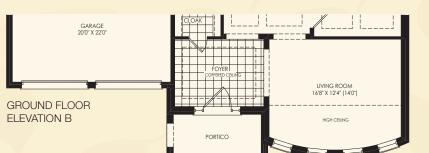

## The Bayberry

A / 5100sq.ft. B / 5065sq.ft.

TOTAL SQUARE FOOTAGE WITH OPTIONAL 5 BEDROOM: ELEVATION A: 5400 sq.ft. ELEVATION B: 5365 sq.ft.

OPTIONAL 5 BEDROOM SECOND FLOOR ELEVATION 'A'

The floor plans and elevations shown are pre-construction plans and may be revised or improved as necessitated by architectural controls and the construction process. The measurements adhere to the rules and regulations of the TARION Warranty Corporation's official method for the calculation of floor area. Actual usable floor space may vary from the stated floor area. Railings on front porch only where required by O.B.C. E. & O. E. October 2015 60-5