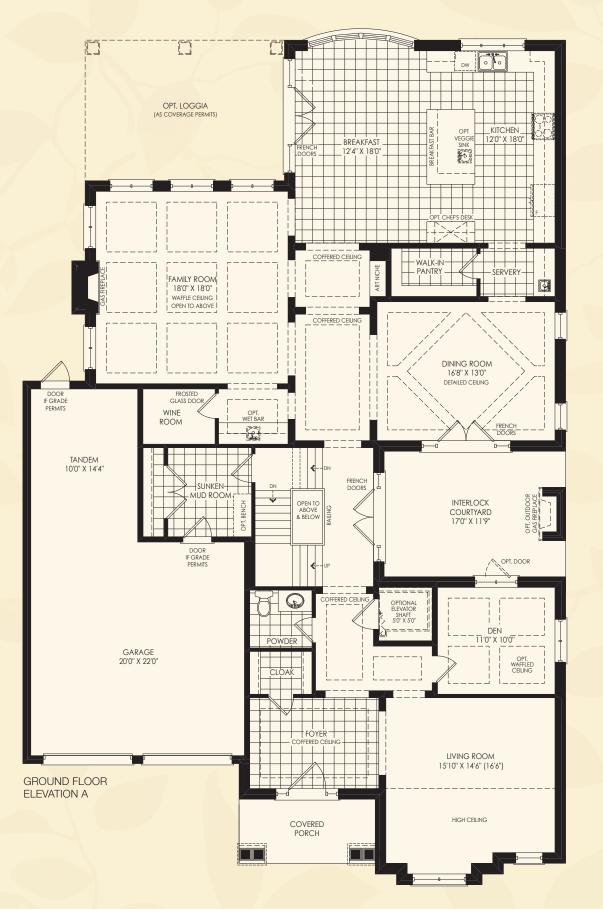

## The Bayberry

A / 5100sq.ft. B / 5065sq.ft.

TOTAL SQUARE FOOTAGE WITH OPTIONAL 5 BEDROOM: ELEVATION A: 5400 sq.ft. ELEVATION B: 5365 sq.ft.

OPTIONAL 5 BEDROOM SECOND FLOOR ELEVATION 'A'

The floor plans and elevations shown are pre-construction plans and may be revised or improved as necessitated by architectural controls and the construction process. The measurements adhere to the rules and regulations of the TARION Warranty Corporation's official method for the calculation of floor area. Actual usable floor space may vary from the stated floor area. Railings on front porch only where required by O.B.C. E. & O. E. October 2015 60-5