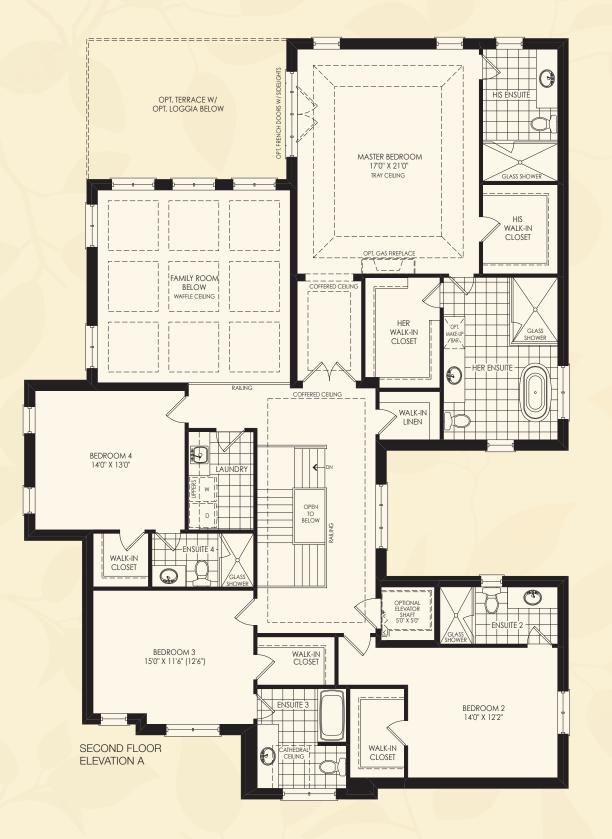

## The Bayberry

A / 5100sq.ft. B / 5065sq.ft.

TOTAL SQUARE FOOTAGE WITH OPTIONAL 5 BEDROOM: ELEVATION A: 5400 sq.ft. ELEVATION B: 5365 sq.ft.

OPTIONAL 5 BEDROOM SECOND FLOOR ELEVATION 'A'

The floor plans and elevations shown are pre-construction plans and may be revised or improved as necessitated by architectural controls and the construction process. The measurements adhere to the rules and regulations of the TARION Warranty Corporation's official method for the calculation of floor area. Actual usable floor space may vary from the stated floor area. Railings on front porch only where required by O.B.C. E. & O. E. October 2015 60-5