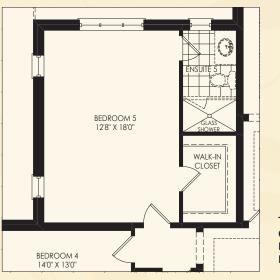

## The Bayberry

A / 5100sq.ft. B / 5065sq.ft.

TOTAL SQUARE FOOTAGE WITH OPTIONAL 5 BEDROOM: ELEVATION A: 5400 sq.ft. ELEVATION B: 5365 sq.ft.

OPTIONAL 5 BEDROOM SECOND FLOOR ELEVATION 'A'

The floor plans and elevations shown are pre-construction plans and may be revised or improved as necessitated by architectural controls and the construction process. The measurements adhere to the rules and regulations of the TARION Warranty Corporation's official method for the calculation of floor area. Actual usable floor space may vary from the stated floor area. Railings on front porch only where required by O.B.C. E. & O. E. October 2015 60-5