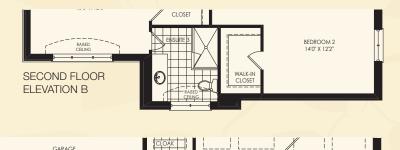

## The Bayberry

A / 5100sq.ft. B / 5065sq.ft.

TOTAL SQUARE FOOTAGE WITH OPTIONAL 5 BEDROOM: ELEVATION A: 5400 sq.ft. ELEVATION B: 5365 sq.ft.

OPTIONAL 5 BEDROOM SECOND FLOOR ELEVATION 'A'

The floor plans and elevations shown are pre-construction plans and may be revised or improved as necessitated by architectural controls and the construction process. The measurements adhere to the rules and regulations of the TARION Warranty Corporation's official method for the calculation of floor area. Actual usable floor space may vary from the stated floor area. Railings on front porch only where required by O.B.C. E. & O. E. October 2015 60-5