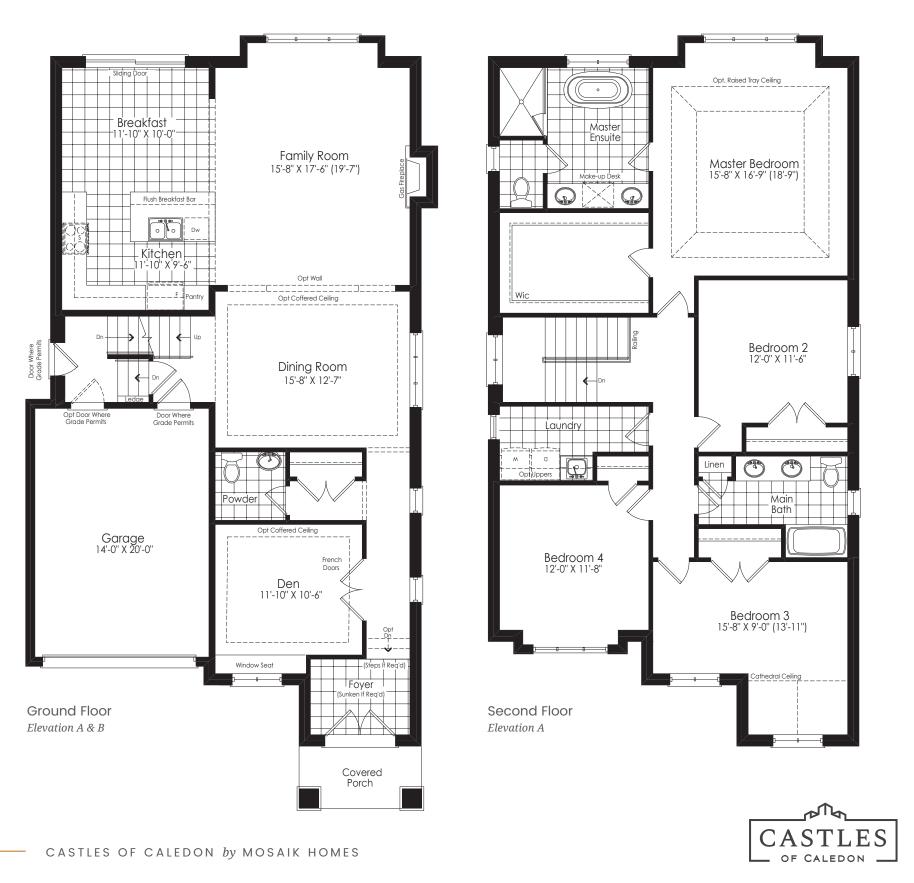

### CASTLE ROCHESTER • ELEVATION A • 2,890 SQ.FT.

The floor plans and elevations shown are pre-construction plans and may be revised or improved as necessitated by architectural controls and the construction process. The measurements adhere to the rules and regulations of the TARION Warranty Corporation's official method for the calculation of floor area. Actual usable floor space may vary from the stated floor area. Railings on front porch only where required by O.B.C. Locations of furnace, hot water tank, posts and beams may vary and are to be determined by Vendor and Architect, Purchasers shall be deemed to accept the same. All images and renderings are artist concept only and subject to change. Side windows only if siting permits. E. & O.E. 38-2 ROCHESTER 02/21