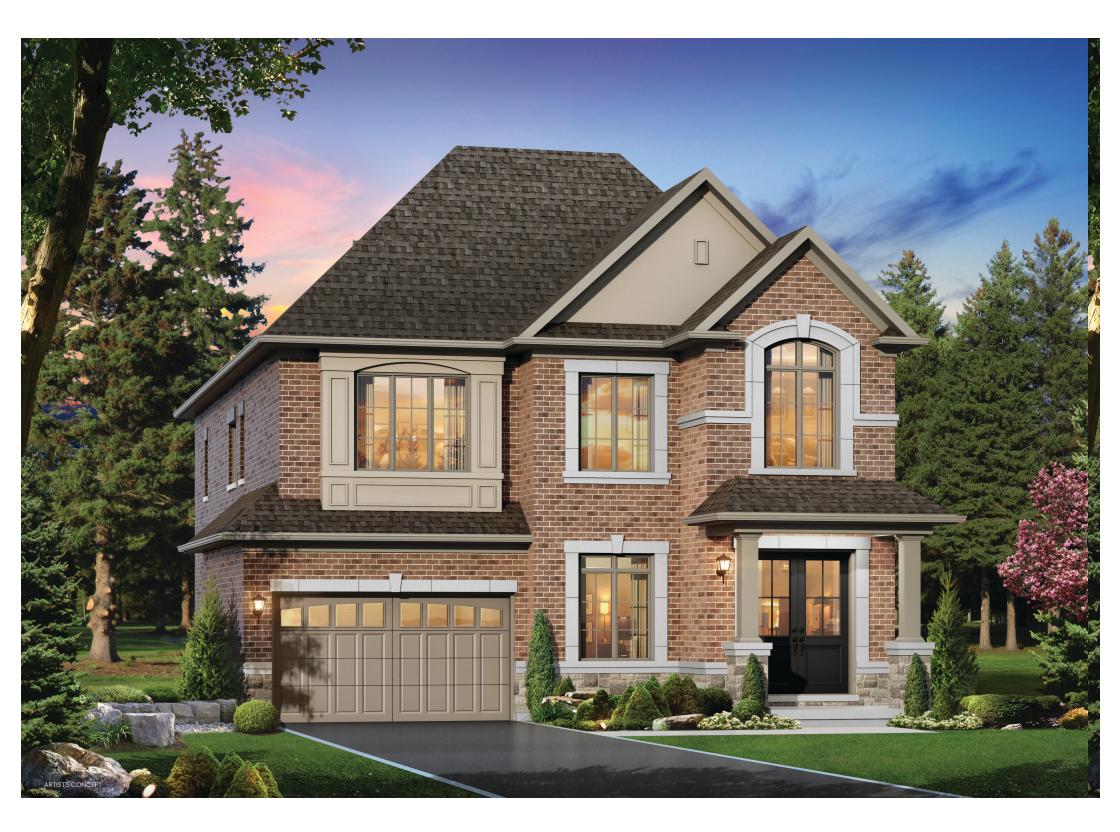

## CASTLE ROCHESTER • ELEVATION A • 2,890 SQ.FT.

CASTLES OF CALEDON by MOSAIK HOMES