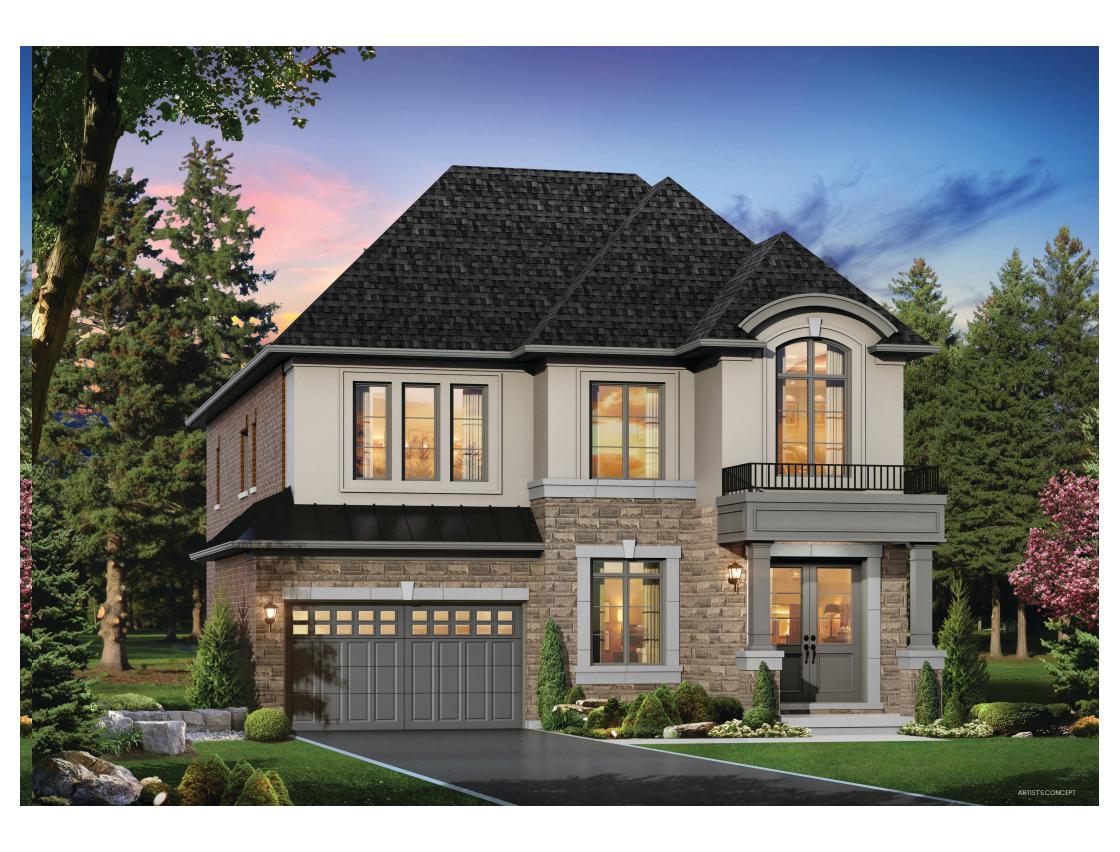

## CASTLE ROCHESTER • ELEVATION B • 2,880 SQ.FT.

CASTLES OF CALEDON by MOSAIK HOMES

MSK-CSTLE-CAL-BROCHURE-0221.indd 17 2021-02-25 9:45 AM