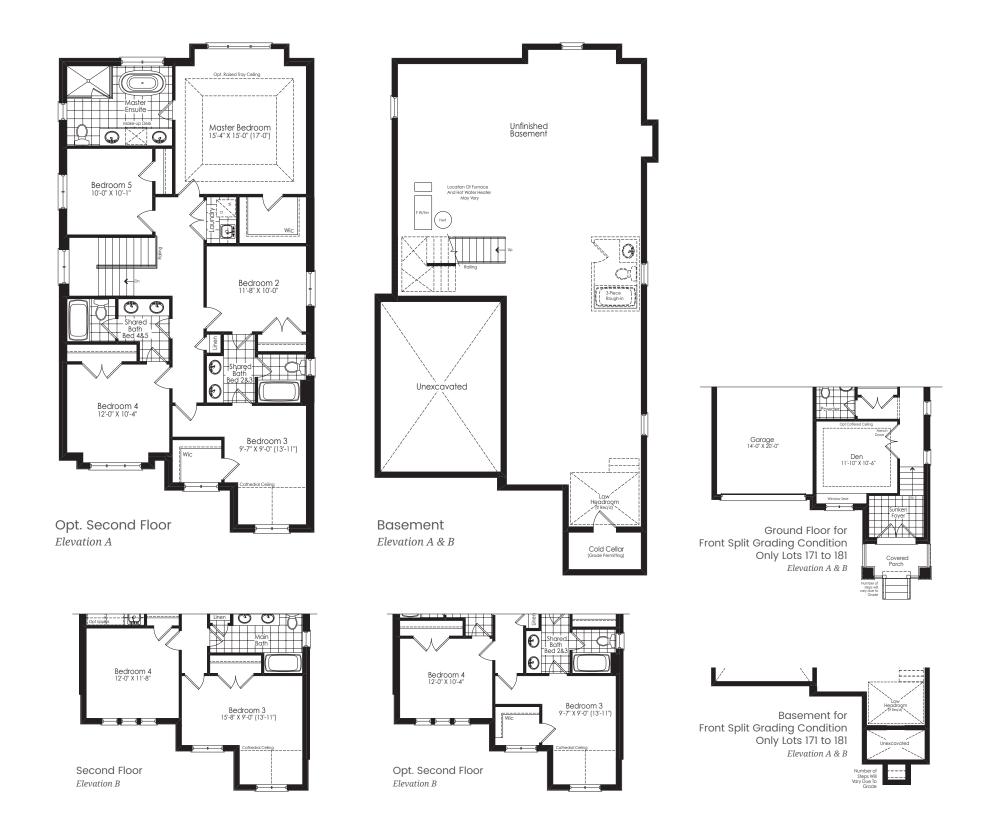

### CASTLE ROCHESTER • ELEVATION B • 2,880 SQ.FT.

#### CASTLES OF CALEDON by MOSAIK HOMES

The floor plans and elevations shown are pre-construction plans and may be revised or improved as necessitated by architectural controls and the construction process. The measurements adhere to the rules and regulations of the TARION Warranty Corporation's official method for the calculation of floor area. Actual usable floor space may vary from the stated floor area. Railings on front porch only where required by O.B.C. Locations of furnace, hot water tank, posts and beams may vary and are to be determined by Vendor and Architect, Purchasers shall be deemed to accept the same. All images and renderings are artist concept only and subject to change. Side windows only if siting permits. E. & O.E. 38-2 ROCHESTER 02/21