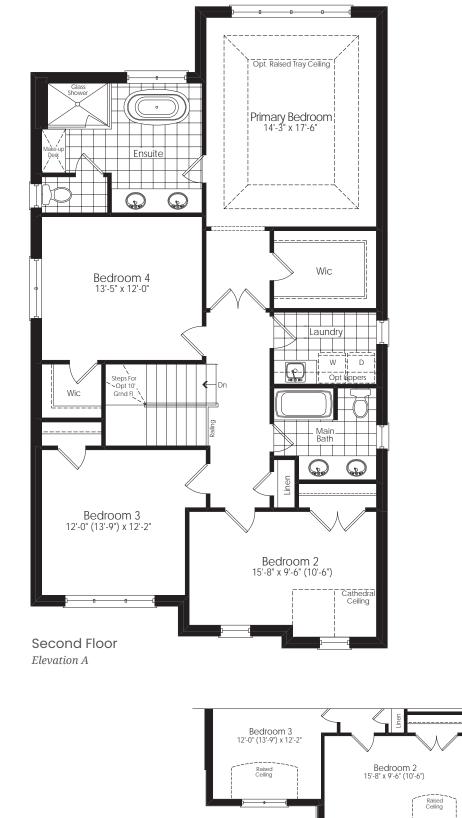

## CASTLE BARNARD • ELEVATION A • 3,185 SQ.FT. 38 ft. COLLECTION F/S

CASTLES OF CALEDON by MOSAIK HOMES

#### CASTLE BARNARD • ELEVATION A • 3,185 SQ.FT.

The floor plans and elevations shown are pre-construction plans and may be revised or improved as necessitated by architectural controls and the construction process. The measurements adhere to the rules and regulations of the TARION Warranty Corporation's official method for the calculation of floor area. Actual usable floor space may vary from the stated floor area. Railings on front porch only where required by O.B.C. Locations of furnace, hot water tank, posts and beams may vary and are to be determined by Vendor and Architect, Purchasers shall be deemed to accept the same. All images and renderings are artist concept only and subject to change. Side windows only if siting permits. E. & O.E. 38–12 BARNARD 04/21