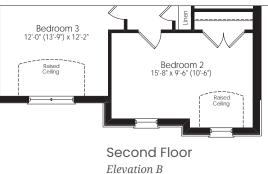

## CASTLE BARNARD • ELEVATION B • 3,185 SQ.FT. 38 ft. COLLECTION F/S

CASTLES OF CALEDON by MOSAIK HOMES

#### CASTLE BARNARD • ELEVATION B • 3,185 SQ.FT.