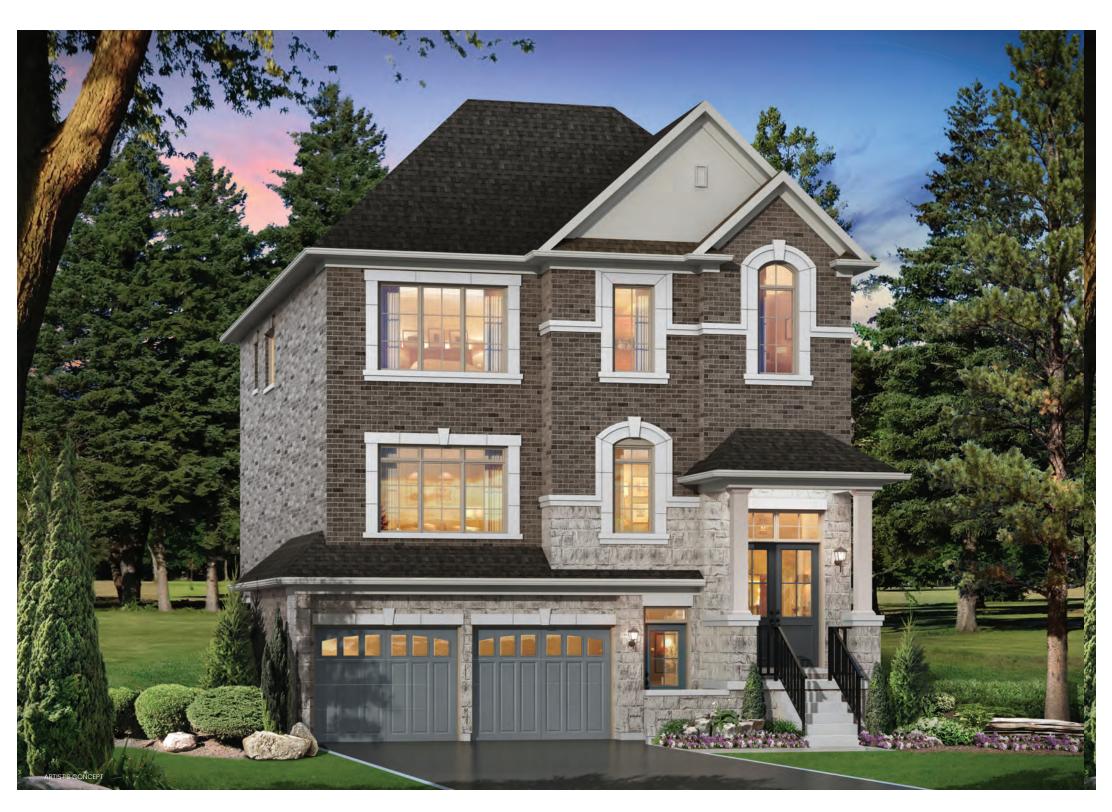

## CASTLE BARNARD • ELEVATION A • 3,185 SQ.FT. 38 ft. COLLECTION F/S

CASTLES OF CALEDON by MOSAIK HOMES

#### CASTLE BARNARD • ELEVATION A • 3,185 SQ.FT.

The floor plans and elevations shown are pre-construction plans and may be revised or improved as necessitated by architectural controls and the construction process. The measurements adhere to the rules and regulations of the TARION Warranty Corporation's official method for the calculation of floor area. Actual usable floor space may vary from the stated floor area. Railings on front porch only where required by O.B.C. Locations of furnace, hot water tank, posts and beams may vary and are to be determined by Vendor and Architect, Purchasers shall be deemed to accept the same. All images and renderings are artist concept only and subject to change. Side windows only if siting permits. E. & O.E. 38–12 BARNARD 04/21