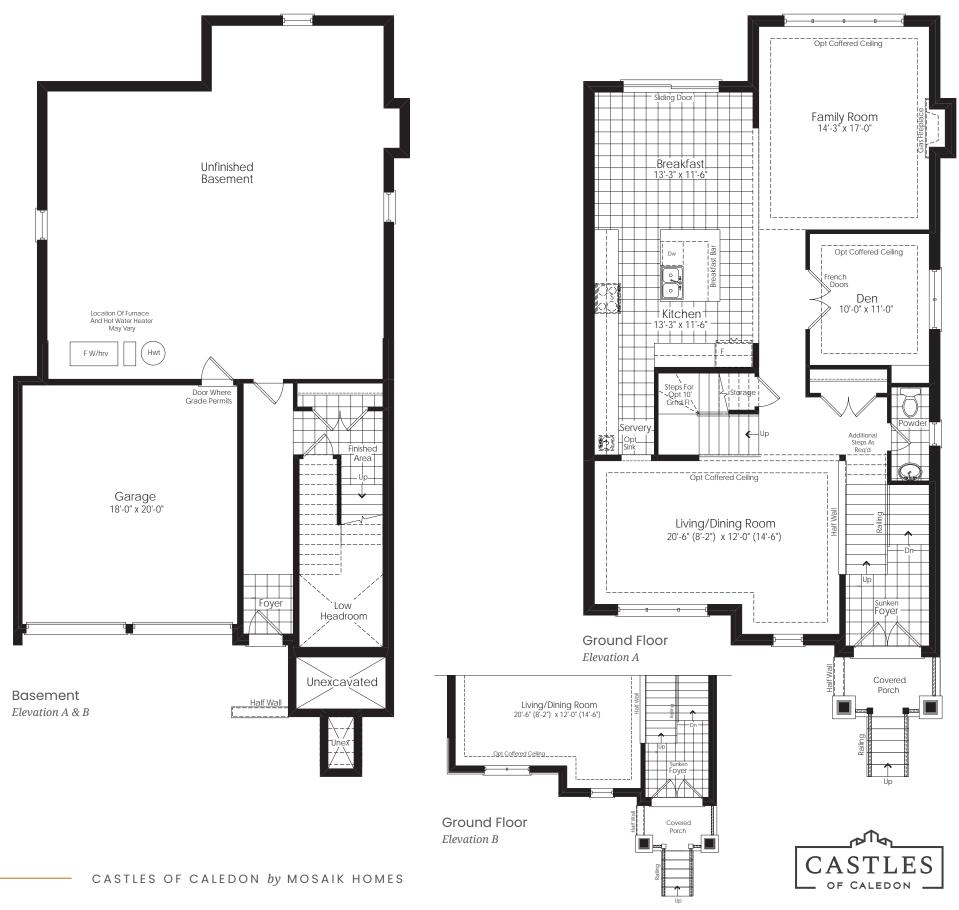

## CASTLE BARNARD • ELEVATION A • 3,185 SQ.FT. 38 ft. COLLECTION F/S

CASTLES OF CALEDON by MOSAIK HOMES

## CASTLE BARNARD • ELEVATION B • 3,185 SQ.FT. 38 ft. COLLECTION F/S

CASTLES OF CALEDON by MOSAIK HOMES

#### CASTLE BARNARD • ELEVATION A • 3,185 SQ.FT.

The floor plans and elevations shown are pre-construction plans and may be revised or improved as necessitated by architectural controls and the construction process. The measurements adhere to the rules and regulations of the TARION Warranty Corporation's official method for the calculation of floor area. Actual usable floor space may vary from the stated floor area. Railings on front porch only where required by O.B.C. Locations of furnace, hot water tank, posts and beams may vary and are to be determined by Vendor and Architect, Purchasers shall be deemed to accept the same. All images and renderings are artist concept only and subject to change. Side windows only if siting permits. E. & O.E. 38–12 BARNARD 04/21