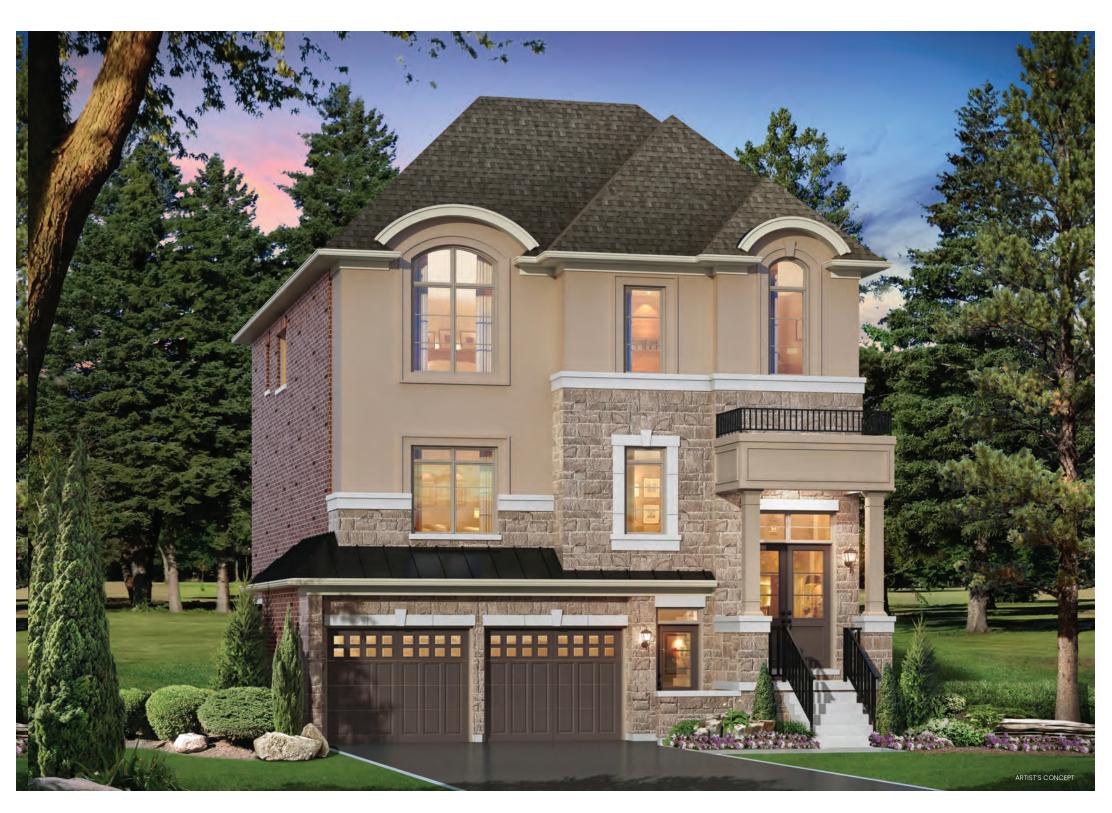

## CASTLE BARNARD • ELEVATION B • 3,185 SQ.FT. 38 ft. COLLECTION F/S

CASTLES OF CALEDON by MOSAIK HOMES

#### CASTLE BARNARD • ELEVATION B • 3,185 SQ.FT.