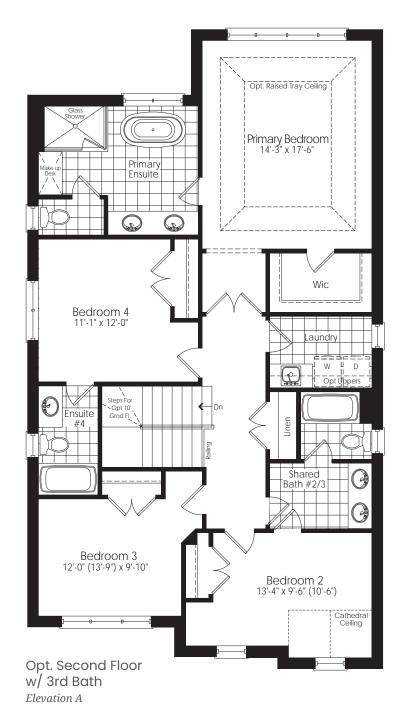

## CASTLE BARNARD • ELEVATION A • 3,185 SQ.FT. 38 ft. COLLECTION F/S

CASTLES OF CALEDON by MOSAIK HOMES

#### CASTLE BARNARD • ELEVATION A • 3,185 SQ.FT.

The floor plans and elevations shown are pre-construction plans and may be revised or improved as necessitated by architectural controls and the construction process. The measurements adhere to the rules and regulations of the TARION Warranty Corporation's official method for the calculation of floor area. Actual usable floor space may vary from the stated floor area. Railings on front porch only where required by O.B.C. Locations of furnace, hot water tank, posts and beams may vary and are to be determined by Vendor and Architect, Purchasers shall be deemed to accept the same. All images and renderings are artist concept only and subject to change. Side windows only if siting permits. E. & O.E. 38–12 BARNARD 04/21